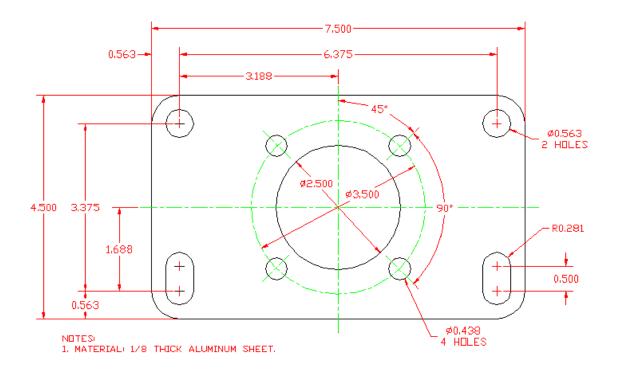

**Figure A.1 – The Mounting Plate** 

\* World Class CAD Challenge 61-A1\* - Create a New file and model the entire mounting plate. Continue this drill four times, each time completing the drawing under 15 minutes to maintain your World Class ranking.