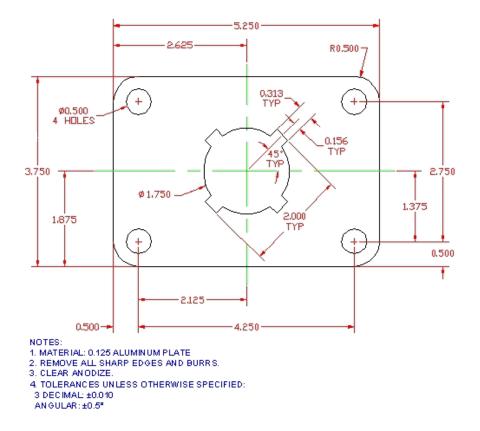

Figure A.2 – The Key Plate

\* World Class CAD Challenge 02-A2\* - Create a New file and draw the entire linkage plate on proper layers, using proper dimensions and finally placing the notes on the drawing. Continue this drill four times, each time completing the drawing under 15 minutes to maintain your World Class ranking.