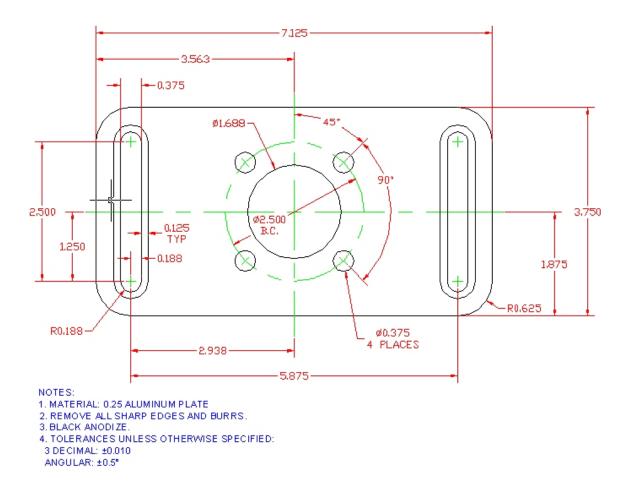

Figure A.1 – The Linkage Plate

\* World Class CAD Challenge 02-A1\* - Create a New file and draw the entire linkage plate on proper layers, using proper dimensions and finally placing the notes on the drawing. Continue this drill four times, each time completing the drawing under 15 minutes to maintain your World Class ranking.