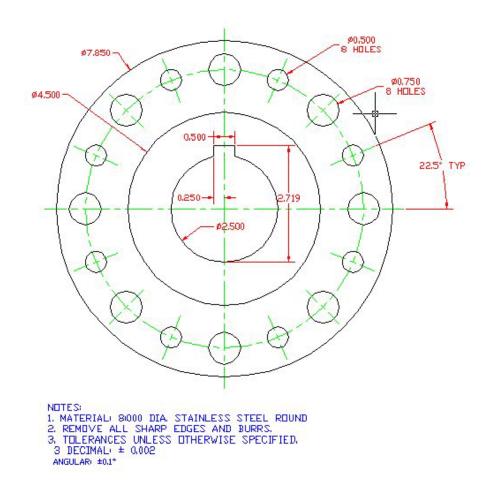

### Circular Challenge 2

This drawing is present to challenge anyone with the time and the energy to duplicate the standards of the Circular problem. The drawing requires the same skill set as learned in Unit 2, so you should be able to achieve a similar CAD drawing time and accuracy score.

**Figure B.2 – The Hub** 

\* World Class CAD Challenge 02-A4 \* - Create a New file and draw the entire Hub on proper layers, using proper dimensions and finally placing the notes on the drawing. Continue this drill four times, each time completing the drawing under 15 minutes to maintain your World Class ranking.