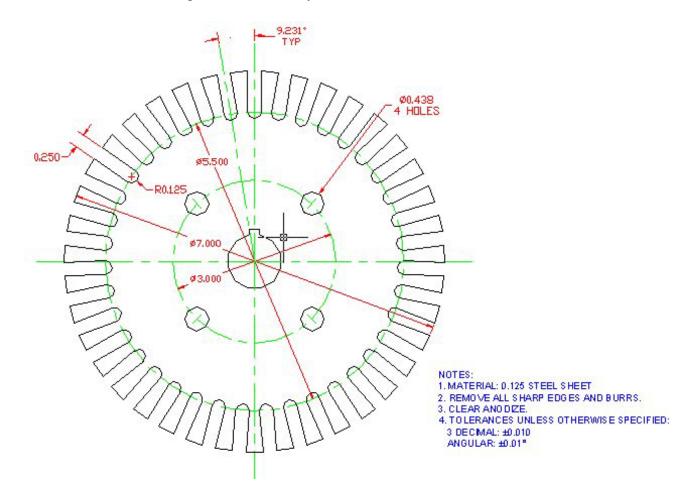

#### Circular Challenge 1

This drawing is present to challenge anyone with the time and the energy to duplicate the standards of the Circular problem. The drawing requires the same skill set as learned in Unit 2, so you should be able to achieve a similar CAD drawing time and accuracy score.

**Figure B.1 – The Stamping** 

\* World Class CAD Challenge 02-A3 \* - Create a New file and draw the entire Stamping on proper layers, using proper dimensions and finally placing the notes on the drawing. Continue this drill four times, each time completing the drawing under 15 minutes to maintain your World Class ranking.