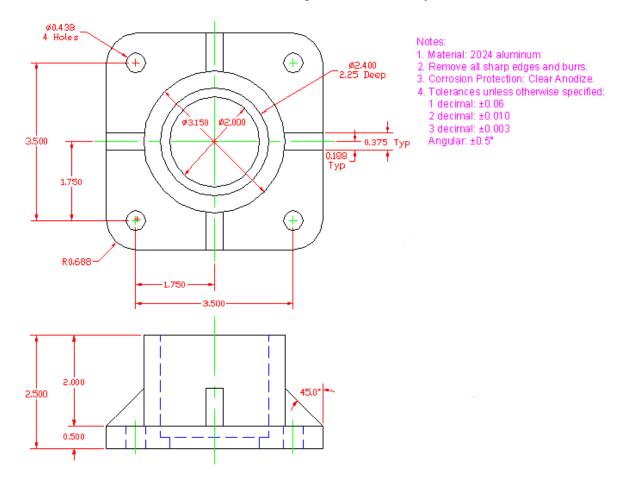

## Appendix D Multi-view Challenge 1

This drawing is present to challenge anyone with the time and the energy to duplicate the standards of the Rectangle problem. The drawing requires the same skill set as learned in Unit 1, so you should be able to achieve a similar CAD drawing time and accuracy score.

Figure D.1 – Hub

\* World Class CAD Challenge 02-A7 \* - Create a New file and draw the entire linkage plate on proper layers, using proper dimensions and finally placing the notes on the drawing. Continue this drill four times, each time completing the drawing under 15 minutes to maintain your World Class ranking.