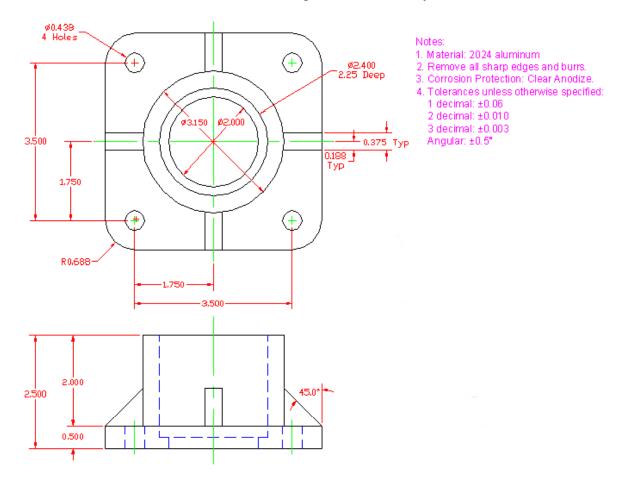

Figure D.1 – Hub

\* World Class CAD Challenge \* - Create a New file and draw the entire linkage plate on proper layers, using proper dimensions and finally placing the notes on the drawing. Continue this drill four times, each time completing the drawing under 15 minutes to maintain your World Class ranking.