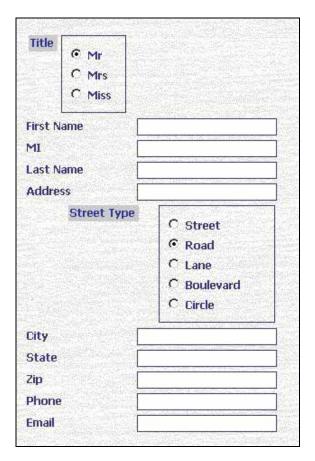

## **Advanced Forms Exercise 1**

Create a table that allows you to enter information from the form shown in figure 1.1. Create a valid table with the proper data types, input mask, defaults, and field size. Save the table as tblAddress.