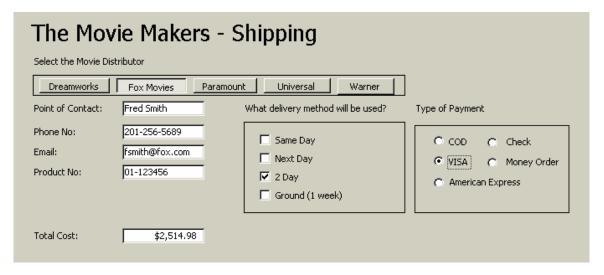

Figure 1.5 – Advanced Form 5

Create a table that allows you to enter information from the form shown in figure 1.4. Create a valid table with the proper data types, input mask, defaults, and field size. Save the table as tblShipping

Create a form that allows you to add records to the table. Save the form as frmShipping

Figure 1.6 - Advanced Form 6