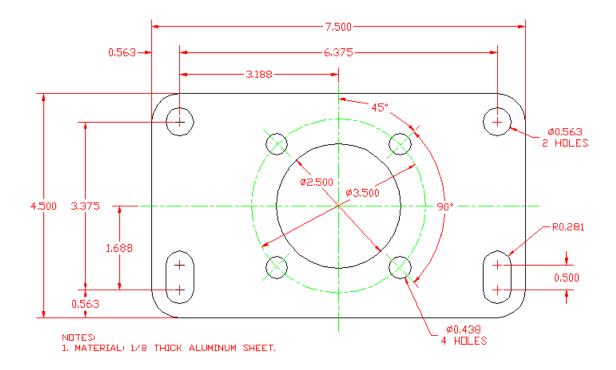

Figure A.1 – The Mounting Plate

\* World Class CAD Challenge 61-A1\* - Create a New file and model the entire mounting plate. Continue this drill four times, each time completing the drawing under 15 minutes to maintain your World Class ranking.