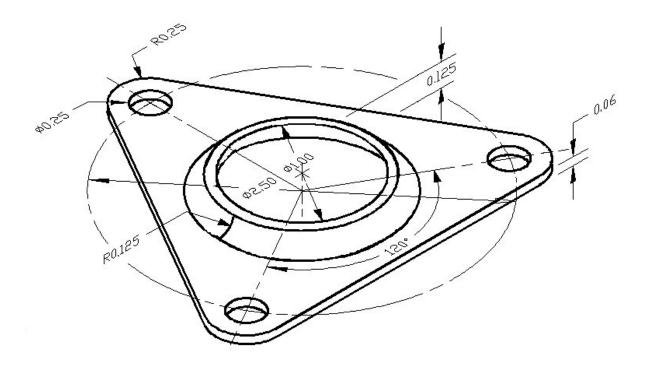

## Stamping Challenge 1

The stamping shown below will challenge anyone who wants explore creating an 3D solid and orthographic drawing from standard metal sheet. Create the solid and a top and side view of the Holding Clamp in your CAD software.

Figure A.1 – Holding Clamp

\* World Class CAD Challenge 08-4 \* - Create a New file and draw the Holding Clamp solid using the techniques from Chapter2, of the World Class CAD – Computer Aided Mechanical Design. Continue this drill four times, each time completing the drawing under 30 minutes to maintain your World Class ranking. Save the drawing as Holding Clamp.